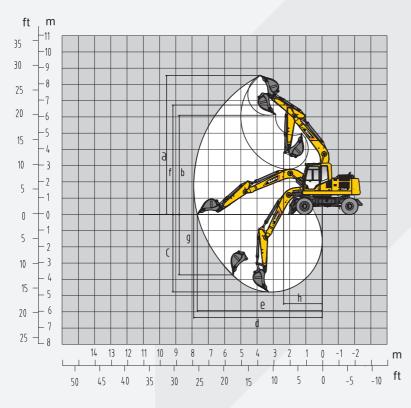

**Operation Range** 

SANY

Material and specifications are subject to change without notice Feature machines in photos may include additional equipment. (Unit:mm)

| S                                     | Y155W |
|---------------------------------------|-------|
| A Max. Digging Height                 | 8600  |
| B Max. Unloading Height               | 6200  |
| C Max. Digging Depth                  | 4800  |
| D Max. Digging Radius                 | 7960  |
| E Max. Ground Digging Radius          | 7750  |
| F Max. Height at min. Rotation Radius | 6800  |
| G Max. Vertical Digging Depth         | 4390  |
| H Min Rotation Radius                 | 2400  |

### (Unit:mm)